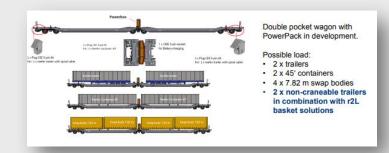

# >> NEW DEVELOPMENTS BASED UPON REQUEST CLIENTS

• Power supply wagons (tested in Europe and Russia)

3 x Lashdose CHE 4-polig Sh Für 3 x Raefler-Container 207

La Lastónia COL 4 poligita Fir: 1 x Redis-Container 201

- Usage of PowerPack equipped wagons...
- independent of the locomotive drive concept
- possible regardless of the wagon position in the train
- without cables between the wagons
- Compatible with different types of refrigerated containers → Both 4-pole and 5-pole plugs can be used
- Sggrs 80' = 2 x 40' or 2 x 20' and 1 x 40' reefers
- Sggmrs 90' = 2 x 45' reefers