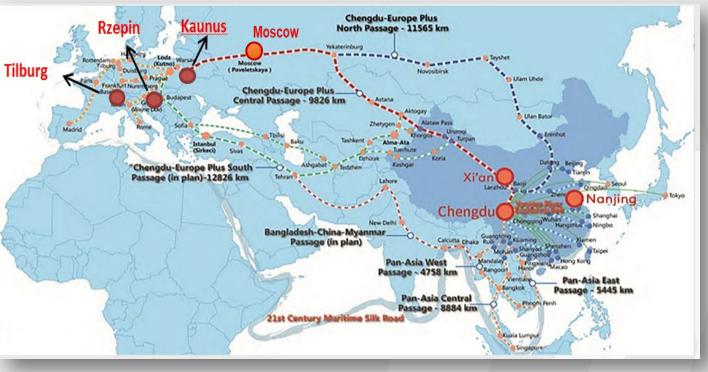

Destination based upon demand and development in the market

## >> NEW ROUTES

**BREAKING NEWS: NAME CHANGE** 

- Via short sea to Vladivostok (for lithium batteries and dangerous cargo)
- Via Kaliningrad also connection short sea with North of Germany
- Via Moscow to the North-Sea Baltic corridor
- And so on