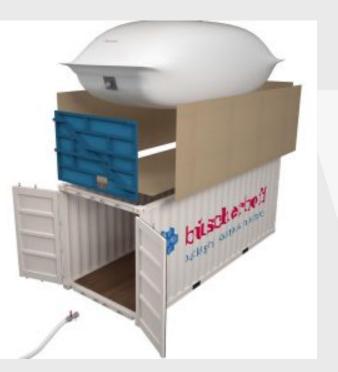

#### **Flexitank Transports**

#### For easy transports of liquid goods

- · Our team has more than 18 years of experience in the Flexitank market
- Our Flexitank system has capacity range from 12,000 to 24,000 liters
- All our Flexitanks are produced by partner Büscherhoff Packaging Solutions GmbH in Germany and COA conform
- · High flexibility regarding customized needs and loading requirements
- · Reliable equipment availability
- Ideal for food grade and sensitive products as well as for harmless chemicals
- Preferred for transport to remote destinations without reloading possibilities