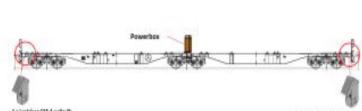

# >> NEW DEVELOPMENTS BASED UPON REQUEST CLIENTS

• Power supply wagons (tested in Europe and Russia)

3 x Lashdose CHE 4-polig Sh Für 3 x Raefler-Container 207

La Lastónia COL 4 poligita Fir: 1 x Redis-Container 201

- Usage of PowerPack equipped wagons...
- independent of the locomotive drive concept
- possible regardless of the wagon position in the train
- without cables between the wagons
- Compatible with different types of refrigerated containers → Both 4-pole and 5-pole plugs can be used
- Sggrs 80' = 2 x 40' or 2 x 20' and 1 x 40' reefers
- Sggmrs 90' = 2 x 45' reefers